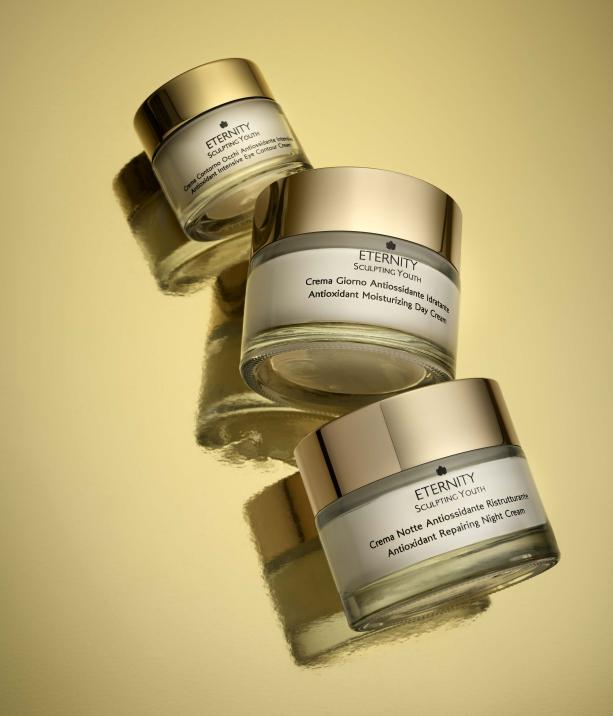

### Anti-Age Path NORMAL AND COMBINED SKINS

To combat wrinkles and the loss of tone of normal and combination skin.

morning

Exfoliating Regenerating Cleanser

Tonic Lotion Anti-Aging Rebalancing

evening

Cleansing Milk \* Anti-Aging Soothing

Tonic Lotion Anti-Aging Rebalancing

2° STEP Hydratation and Nourishment

1° STEP Cleansing

> Intensive Antioxidant Eye Contour Cream

Intensive Antioxidant Eye Contour Cream

3° STEP Hydratation and Treatment

Smoothing Fluid \*\* Instant Lifting Effect

Antioxidant Repairing Night Cream

4° STEP Exfolation Grape acid concentrated exfoliant ONCE/TWICE

\* with makeup on, use it with cotton pads until completely removed, then rinse. In the absence of makeup, massage on a dry face, then rinse.

Intensive Antioxidant Eye Contour Cream Intensive Antioxidant Eye Contour Cream

3° STEP Hydratation and Treatment

Antioxidant Moisturizing Day Cream Instant Relief Concentrated Oil

4° STEP Hydratation and Treatment

> 5° STEP Exfolation

Antioxidant Repairing Night Cream

> Grape acid concentrated exfoliant ONCE

\* With makeup on, use it with cotton pads until completely removed, then rinse. In the absence of makeup, massage on a dry face, then rinse.

3° STEP Hydratation and Treatment

Antioxidant Oxygenating Serum Instant Filler Effect

Antioxidant Oxygenating Serum Instant Filler Effect

4° STEP Hydratation and Treatment

5° STEP

Exfolation

Antioxidant Moisturizing Day Cream

Antioxidant Repairing Night Cream

> Grape acid concentrated exfoliant ONCE

With makeup on, use it with cotton pads until completely removed, then rinse. In the absence of makeup, massage on a dry face, then rinse.