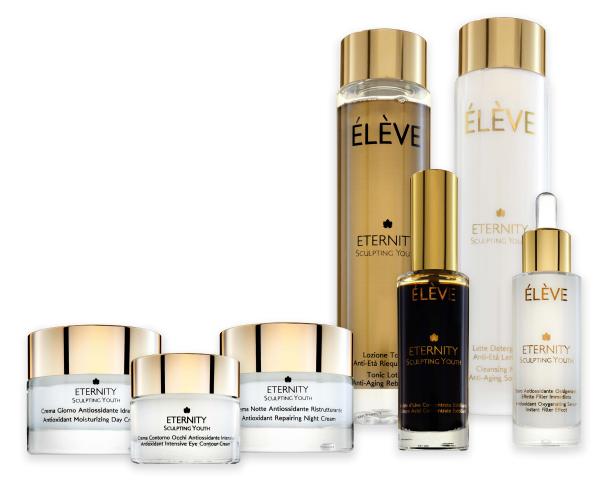

morning

1° STEP Cleansing Cleansing Milk \* Anti-Aging Soothing

Tonic Lotion Anti-Aging Rebalancing

evening

Cleansing Milk \* Anti-Aging Soothing

Tonic Lotion Anti-Aging Rebalancing

2° STEP Hydratation and Nourishment

Intensive Antioxidant Eye Contour Cream Intensive Antioxidant Eye Contour Cream

3° STEP Hydratation and Treatment

Antioxidant Moisturizing Day Cream Instant Relief Concentrated Oil

4° STEP Hydratation and Treatment

> 5° STEP Exfolation

Antioxidant Repairing Night Cream

> Grape acid concentrated exfoliant ONCE

\* With makeup on, use it with cotton pads until completely removed, then rinse. In the absence of makeup, massage on a dry face, then rinse.

**Concentrated Oil with Immediate Action** Suitable not only on the whole face, but also for the delicate areas around the eyes and lips. Spread it with a light massage and wait for it to be completely absorbed before applying the cream.