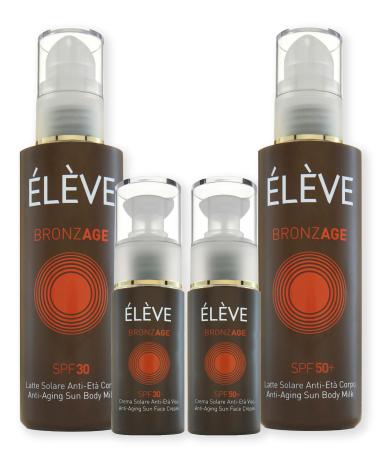

### Anti-Age Path PROTECTIVE ANTIOXIDANT

To ensure complete sun protection from UV rays and prevent and counteract skin aging.

Before Exposure

After Bath

After Exposure

1° STEP Face Sun Protection

Anti-Aging Sun Body Milk SPF 30/50+

Anti-Aging Sun Face Cream SPF 30/50+

2° STEP Body Sun Protection

3° STEP

Hydratation And

Repithelization

Anti-Aging Sun Face Cream SPF 30/50+ Anti-Aging Sun Body Milk SPF 30/50+

> Instant Relief Concentrated Oil

Anti-aging Body Oil Elasticizing Velvety

Application Secrets

Sun Cream / Anti-Aging Sun Milk SPF30 / 50 +

For a safe exposure reapply frequently, as the natural transpiration of the skin, sweat and contact with water reduce the effectiveness of the protection.