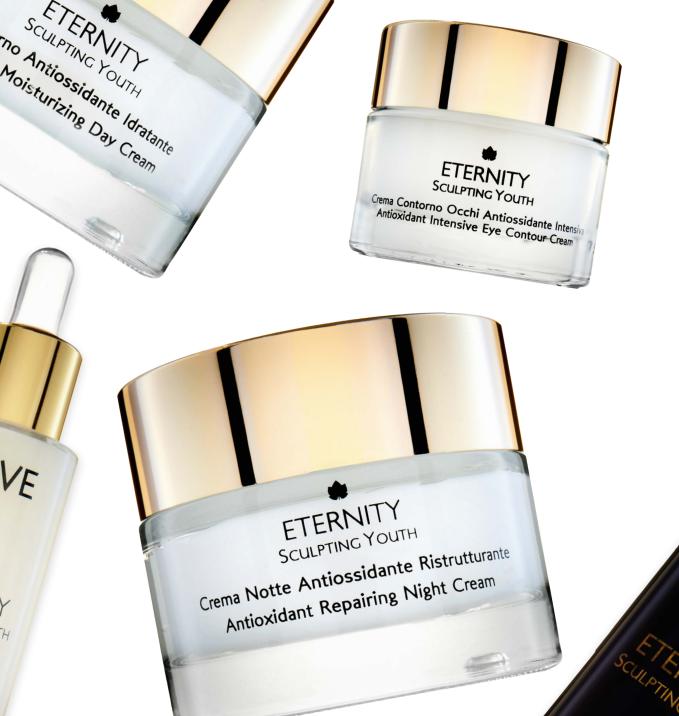

### Anti-Age Path NORMAL AND COMBINED SKINS

To combat wrinkles and the loss of tone of normal and combination skin.

morning

Exfoliating Regenerating Cleanser

Tonic Lotion Anti-Aging Rebalancing

evening

Cleansing Milk \* Anti-Aging Soothing

Tonic Lotion Anti-Aging Rebalancing

2° STEP Hydratation and Nourishment

1° STEP Cleansing

> Intensive Antioxidant Eye Contour Cream

Intensive Antioxidant Eye Contour Cream

3° STEP Hydratation and Treatment

Smoothing Fluid \*\* Instant Lifting Effect

Antioxidant Repairing Night Cream

4° STEP Exfolation Grape acid concentrated exfoliant ONCE/TWICE

\* with makeup on, use it with cotton pads until completely removed, then rinse. In the absence of makeup, massage on a dry face, then rinse.

Intensive Antioxidant Eye Contour Cream Intensive Antioxidant Eye Contour Cream

3° STEP Hydratation and Treatment

Antioxidant Moisturizing Day Cream Instant Relief Concentrated Oil

4° STEP Hydratation and Treatment

> 5° STEP Exfolation

Antioxidant Repairing Night Cream

> Grape acid concentrated exfoliant ONCE

\* With makeup on, use it with cotton pads until completely removed, then rinse. In the absence of makeup, massage on a dry face, then rinse.

3° STEP Hydratation and Treatment

Antioxidant Oxygenating Serum Instant Filler Effect

Antioxidant Oxygenating Serum Instant Filler Effect

4° STEP Hydratation and Treatment

5° STEP

Exfolation

Antioxidant Moisturizing Day Cream

Antioxidant Repairing Night Cream

> Grape acid concentrated exfoliant ONCE

With makeup on, use it with cotton pads until completely removed, then rinse. In the absence of makeup, massage on a dry face, then rinse.