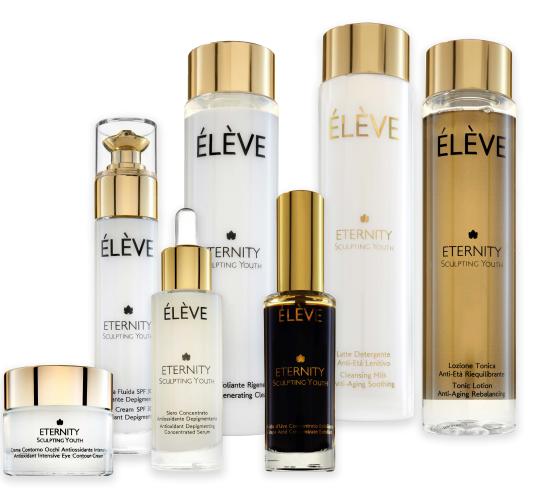

### Anti-Age Path LIGHTENING DEPIGMENTING

To reduce skin spots, freckles, melasma, chloasma and to lighten and even out the complexion of the skin.

morning

evening

week

1° STEP Cleansing Exfoliating Regenerating Cleanser Cleansing Milk \* Anti-Aging Soothing

2° STEP Hydratation and Nourishment

Intensive Antioxidant Eye Contour Cream Intensive Antioxidant Eye Contour Cream

3° STEP Hydratation and Treatment

Fluid Cream SPF 30 \*\* Antioxidant Depigmenting

Antioxidant Depigmenting Concentrated Serum

4° STEP Exfolation Grape acid concentrated exfoliant ONCE

\* With makeup on, use it with cotton pads until completely removed, then rinse. In the absence of makeup, massage on a dry face, then rinse.

\*\*

For a greater protective activity, alternatively use Anti-Aging Face Sun Cream SPF50 + which is also an excellent base for makeup.