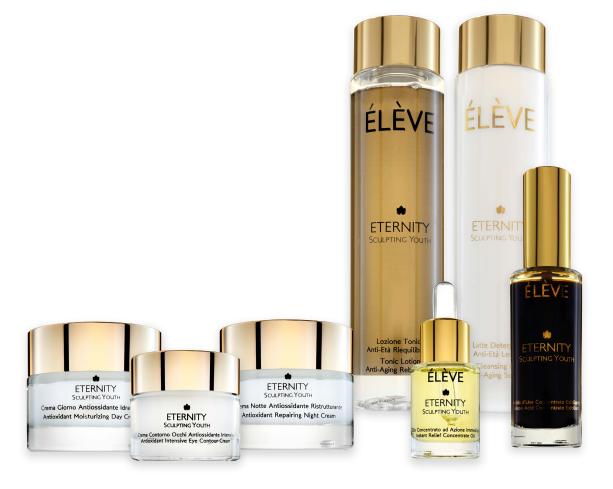

### Anti-Age Path NORMAL AND COMBINED SKINS

To combat wrinkles and the loss of tone of normal and combination skin.

morning

Exfoliating Regenerating Cleanser

Tonic Lotion Anti-Aging Rebalancing

evening

Cleansing Milk \* Anti-Aging Soothing

Tonic Lotion Anti-Aging Rebalancing

2° STEP Hydratation and Nourishment

1° STEP Cleansing

> Intensive Antioxidant Eye Contour Cream

Intensive Antioxidant Eye Contour Cream

3° STEP Hydratation and Treatment

Smoothing Fluid \*\* Instant Lifting Effect

Antioxidant Repairing Night Cream

4° STEP Exfolation Grape acid concentrated exfoliant ONCE/TWICE

\* with makeup on, use it with cotton pads until completely removed, then rinse. In the absence of makeup, massage on a dry face, then rinse.