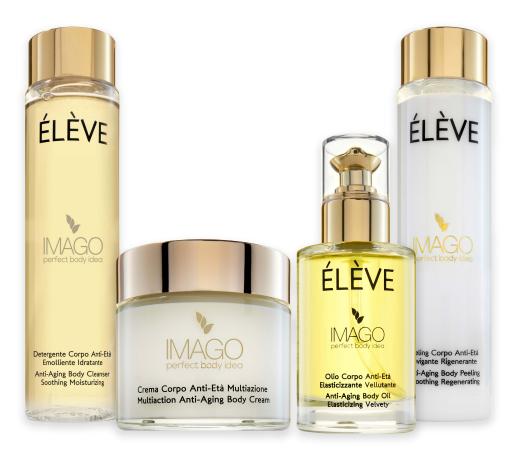

#### **Regenerating Exfoliating Cleanser**

For a greater exfoliating and regenerating effect, apply the product to dry face, massage and leave on for a few minutes. Rinse thoroughly with warm water.

To counteract the signs of aging and reshape the body by visibly reducing the stagnation of liquids and lipid accumulations

morning

evening

week

1° STEP Cleansing Anti-Aging Body Cleanser Shoothing Moisturizing Anti-aging Body Cleanser Shoothing Moisturizing

2° STEP Hydratation and Nourishment

Multi-action Anti-Aging Body Cream Anti-aging Body Oil Elasticizing Velvety

3° STEP Exfolation Anti-aging Body Peeling \* Smoothing Regenerating ONCE/TWICE

\* For a greater exfoliating and smoothing effect, leave on for a few minutes before rinsing.

Application Secrets

Velvety Elasticizing Anti-Aging Body Oil

It can also be used on the hair: applied on the tips, it regenerates and gives softness and shine.