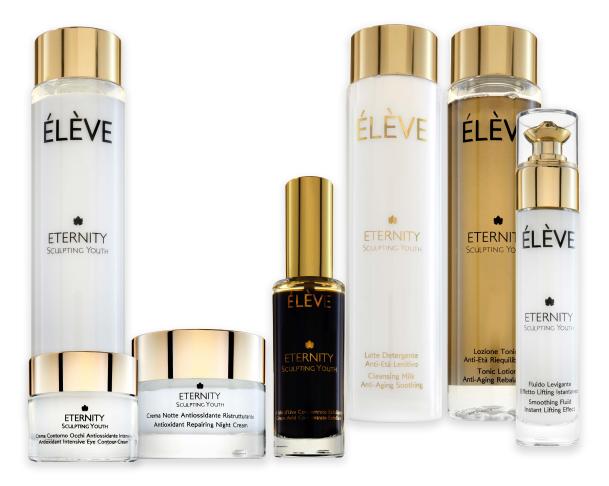

# ÉLÈVE ITINERARIES OF BEAUTY

With its three lines, the fruit of passion and love for high quality cosmetics, **ÉLÈVE** has been, since 2013, one of the main players in the anti-aging market.

ÉLÈVE cosmetics, , in addition to the latest generation active ingredients at the highest concentrations, also contain carriers capable of conveying the active substances while maintaining their effectiveness intact and prolonging their activity for several hours.

Thus, the **lifting** effect, the **filler** effect, the **smoothing** effect are immediately visible and last a long time. The make-up, applied immediately after, resists much longer.