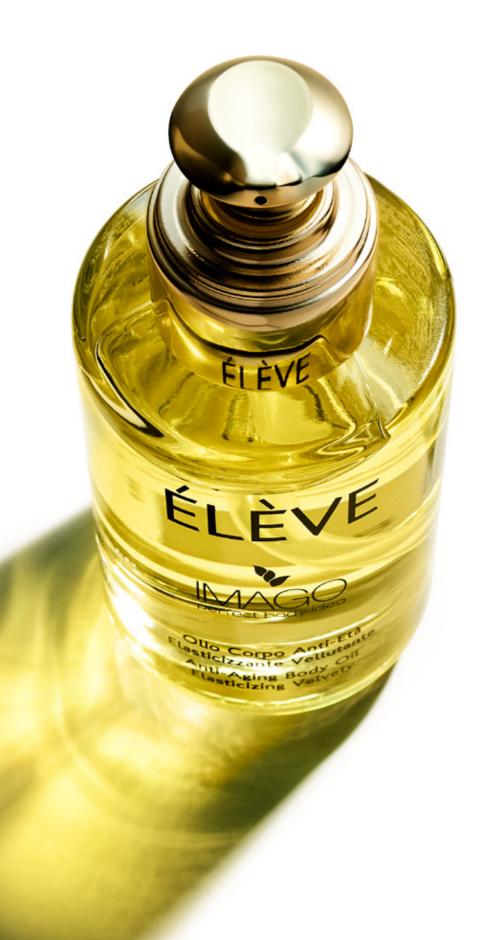

#### IMAGO PERFECT BODY IDEA

La línea corpo vanta l'utilizzo di velcolanti che, combinati con principi attivi dall'azione antiossidante, contribuiscono a rimodellare il corpo eliminando Il ristagno di liquidi e gli accumuli lipidioi.