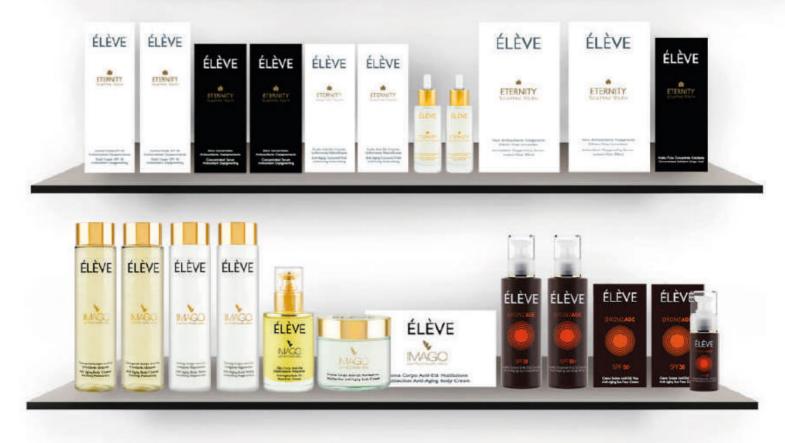

hursent

AN AUDACIOUS PACKAGING

A HIGH IMPACT SHELF

A shelf that is a hymn to beauty, with an elegant contrast of black and white embellished by the brilliant touch of RED

TRADE MATERIALS