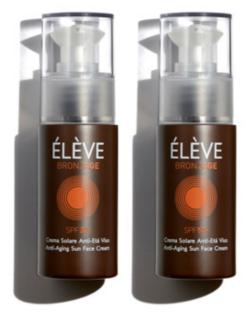

#### **ANTI-AGING SUN CREAM SPF 30** & SPF 50+ FACE & BODY

HIGH AND VERY HIGH SUN PROTECTION THAT EFFECTIVELY SHIELDS UVA-UVB RAYS, ALLOWING AN UNIFORM AND SAFE TANNING. PROTECTS THE SKIN FOR MORE THAN 75% FROM THE HARMFUL EFFECTS OF EXPOSURE TO UV RAYS. LEAVES THE SKIN SOFT AND VELVETY WITHOUT GREASE EFFECT.

LIPOSOMA ROSEHIP OIL regenerating, elasticizing SHEA BUTTER nourishing, firming DIMETHYLMETHOXY CHROMANOL antioxidant active against ROS and RNS, photoprotector

Face & Body Treatments

FACE

### SUNCARE LINE

Anti-Aging Sun Face Cream SPF 30

Anti-Aging Sun Face Cream SPF 50+

Anti-Aging Sun Body Milk SPF 30

Anti-Aging Sun Body Milk SPF 50+

AN AUDACIOUS PACKAGING

THE LUXURY BOX

Exciting images born from the cooperation with an excellent artist who portrays the female figure in all its facets, making the beauty of her women unforgettable