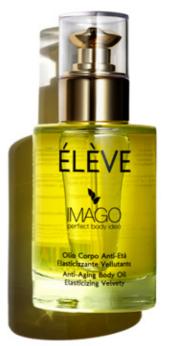

# **ANTI-AGING BODY OIL ELASTICIZING**

PRECIOUS NOURISHING LOTION WITH A SILKY AND **OUICK ABSORPTION TEXTURE.** EXCELLENT AS AN ELASTICIZING, DERMO-REPAIRING