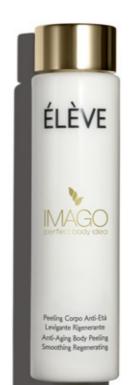

## **ANTI-AGING BODY PEELING SMOOTHING**

Crema Corpo Anti-Età Multiazione Multiaction Anti-Aging Body Cream VELVETY

AND ANTIOXIDANT.

**ROSEHIP OIL** nourishing, elasticizing COENZYME Q10 antioxidant, anti-wrinkle DIMETHYLMETHOXY CHROMANOL antioxidant active against ROS and RNS, photo-protector VITAMIN E emollient, protective