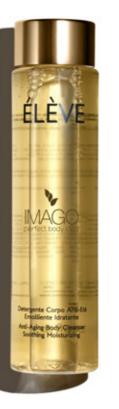

### **ANTI-AGING BODY CLEANSER** SHOOTHING MOISTURIZING

GENTLY CLEANSES, RESPECTS THE SKIN HYDROLIPIDIC FILM AND LEAVES THE SKIN SOFT AND VELVETY. SLES-FREE, LOW FOAMING POWER, ALSO SUITABLE FOR THE MOST SENSITIVE SKIN.

WATER LIPOSOMES Moisturizing, refreshing **ROSEHIP OIL LIPOSOMES** antioxidants, firming HIGH MOLECULAR WEIGHT HYALURONIC ACID long lasting hydratation