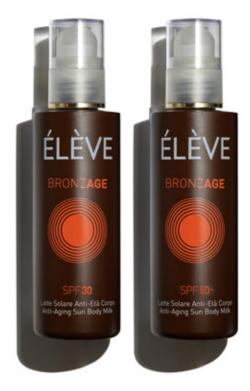

#### **ANTI-AGING SUN CREAM SPF 30** & SPF 50+ FACE & BODY

HIGH AND VERY HIGH SUN PROTECTION THAT EFFECTIVELY SHIELDS UVA-UVB RAYS, ALLOWING AN UNIFORM AND SAFE TANNING. PROTECTS THE SKIN FOR MORE THAN 75% FROM THE HARMFUL EFFECTS OF EXPOSURE TO UV RAYS. LEAVES THE SKIN SOFT AND VELVETY WITHOUT GREASE EFFECT.

LIPOSOMA ROSEHIP OIL regenerating, elasticizing SHEA BUTTER nourishing, firming DIMETHYLMETHOXY CHROMANOL antioxidant active against ROS and RNS, photoprotector

Face & Body Treatments

FACE

### SUNCARE LINE

Anti-Aging Sun Face Cream SPF 30

Anti-Aging Sun Face Cream SPF 50+

Anti-Aging Sun Body Milk SPF 30

Anti-Aging Sun Body Milk SPF 50+

AN AUDACIOUS PACKAGING

THE LUXURY BOX

Exciting images born from the cooperation with an excellent artist who portrays the female figure in all its facets, making the beauty of her women unforgettable