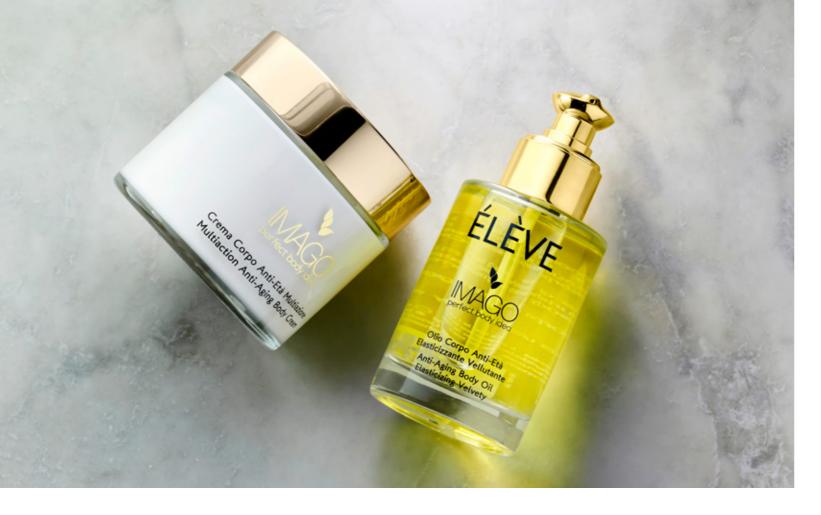

# **ANTI-AGING BODY OIL ELASTICIZING**

PRECIOUS NOURISHING LOTION WITH A SILKY AND **OUICK ABSORPTION TEXTURE.** EXCELLENT AS AN ELASTICIZING, DERMO-REPAIRING

### **MULTI-ACTION ANTI-AGING BODY CREAM**