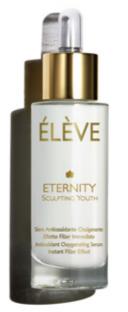

### ANTIOXIDANT OXYGENATING SERUM **INSTANT FILLER EFFECT**

carrier

IT IS A RICH NOURISHING LOTION WITH EMOLLIENT AND ELASTICIZING ACTION. IDEAL FOR PARTICULARLY DRY AREAS, DEEP MOISTURIZES AND GIVES BRIGHTNESS.

JOJOBA OIL emollient, elasticising **GRAPE OIL** antioxidant, firming CERAMIDE-3 restructuring, restorative VITAMINA E emollient, protective

HAS ANTIOXIDANT, ENERGIZING AND STIMULATING ACTION. DEEP MOISTURIZES WRINKLES WITH AN IMMEDIATELY VISIBLE FILLING EFFECT.

CROSS-LINKED HYALURONIC ACID plumping, moisturizing,

SACCAROMYCES LYSATE energizing, regenerating GRAPE STEM CELLS antioxidant, protective