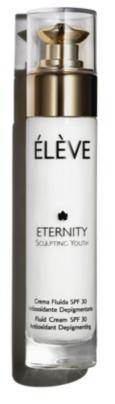

SMOOTHING ACTION AND THE MAKE-UP, APPLIED IMMEDIATELY AFTER, RESISTS MUCH LONGER.







## **FACE LINE Targeted Tratments**





### ANTIOXIDANT OXYGENATING SERUM **INSTANT FILLER EFFECT**

carrier



IT IS A RICH NOURISHING LOTION WITH EMOLLIENT AND ELASTICIZING ACTION. IDEAL FOR PARTICULARLY DRY AREAS, DEEP MOISTURIZES AND GIVES BRIGHTNESS.

JOJOBA OIL emollient, elasticising **GRAPE OIL** antioxidant, firming CERAMIDE-3 restructuring, restorative VITAMINA E emollient, protective

HAS ANTIOXIDANT, ENERGIZING AND STIMULATING ACTION. DEEP MOISTURIZES WRINKLES WITH AN IMMEDIATELY VISIBLE FILLING EFFECT.

CROSS-LINKED HYALURONIC ACID plumping, moisturizing,

SACCAROMYCES LYSATE energizing, regenerating GRAPE STEM CELLS antioxidant, protective

#### **INSTANT RELIEF CONCENTRATED OIL**







DEPIGMENTING

EFFECTIVELY REDUCES SKIN SPOTS PREVENTING, AT THE SAME TIME, THE FORMATION OF NEW ONES. IT HAS AN EFFECTIVE PROTECTIVE ACTION THANKS TO UV FILTERS. IT'S GREAT AS A BASE FOR MAKEUP.

DIMETHYLMETHOXY CHROMANYL PALMITATE depigmenting VITAMIN C antioxidant, elasticizing VITAMIN E emollient, protective



# **FACE LINE**

### Depigmenting Treatments





### ANTIOXIDANT DEPIGMENTING CONCEN-**TRATED SERUM**

IT HAS THE MAXIMUM CONCENTRATION OF ACTIVES AND EFFECTIVELY REDUCES SKIN SPOTS PREVENTING, AT THE SAME TIME, THE FORMATION OF NEW ONES.

DIMETHYLMETHOXY CHROMANYL PALMITATE depigmenting VITAMIN C antioxidant, elasticizing VITAMIN E emollient, protective

# **FLUID CREAM SPF 30 ANTIOXIDANT**







### **ANTI-AGING BODY CLEANSER** SHOOTHING MOISTURIZING

GENTLY CLEANSES, RESPE