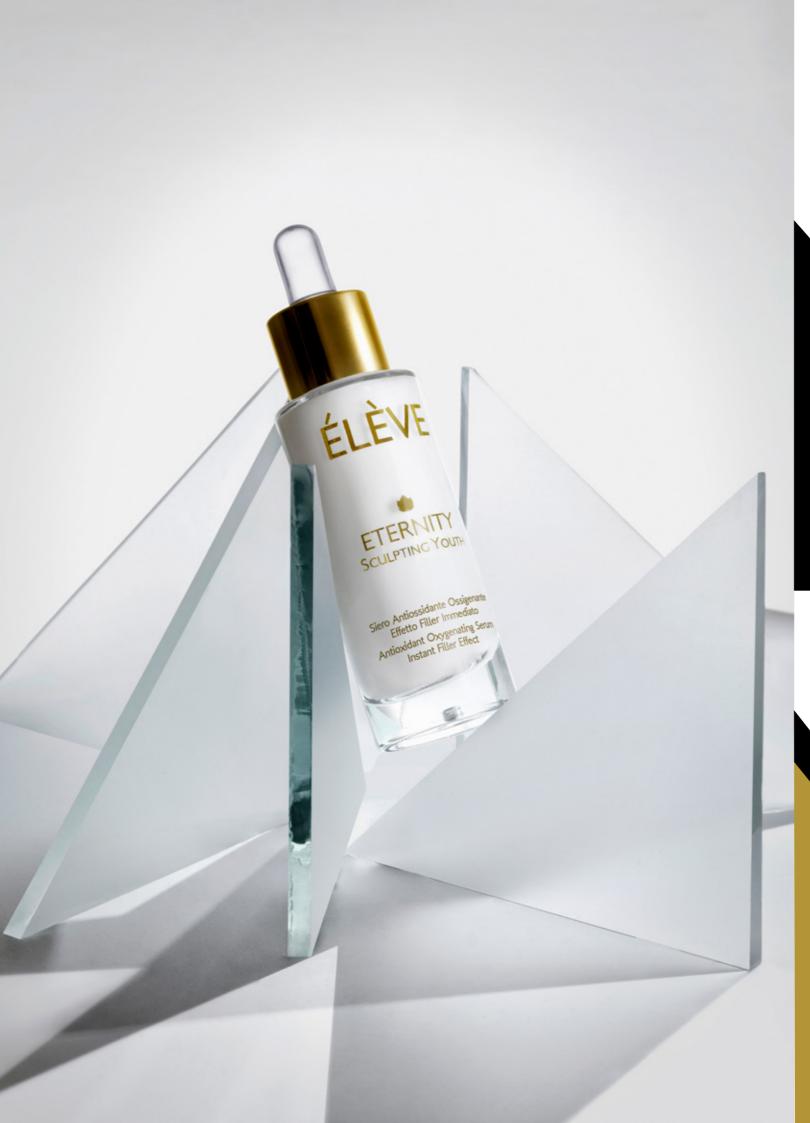

### ANTIOXIDANT OXYGENATING SERUM **INSTANT FILLER EFFECT**

carrier

IT IS A RICH NOURISHING LOTION WITH EMOLLIENT AND ELASTICIZING ACTION. IDEAL FOR PARTICULARLY DRY AREAS, DEEP MOISTURIZES AND GIVES BRIGHTNESS.

JOJOBA OIL emollient, elasticising **GRAPE OIL** antioxidant, firming CERAMIDE-3 restructuring, restorative VITAMINA E emollient, protective

HAS ANTIOXIDANT, ENERGIZING AND STIMULATING ACTION. DEEP MOISTURIZES WRINKLES WITH AN IMMEDIATELY VISIBLE FILLING EFFECT.