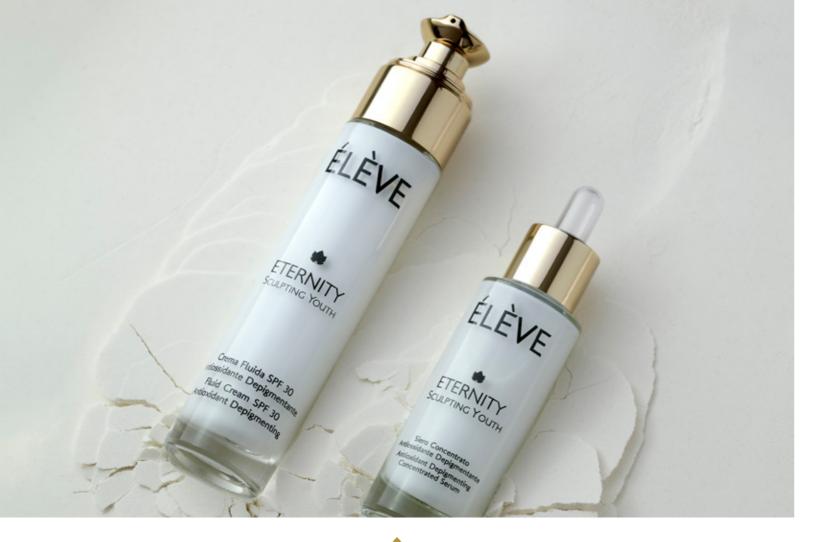

### **ANTIOXIDANT REPAIRING NIGHT**

**EFFECT** 

**CYCLODEXTRINS LIFTING carriers GRAPE STEM CELLS** antioxidant, protective **RED VINE** antioxidant and protective

**ETERNITY** Sculpting Youth

### ANTIOXIDANT DEPIGMENTING CONCEN-**TRATED SERUM**

IT HAS THE MAXIMUM CONCENTRATION OF ACTIVES AND EFFECTIVELY REDUCES SKIN SPOTS PREVENTING, AT THE SAME TIME, THE FORMATION OF NEW ONES.

DIMETHYLMETHOXY CHROMANYL PALMITATE depigmenting VITAMIN C antioxidant, elasticizing VITAMIN E emollient, protective

# **FLUID CREAM SPF 30 ANTIOXIDANT**