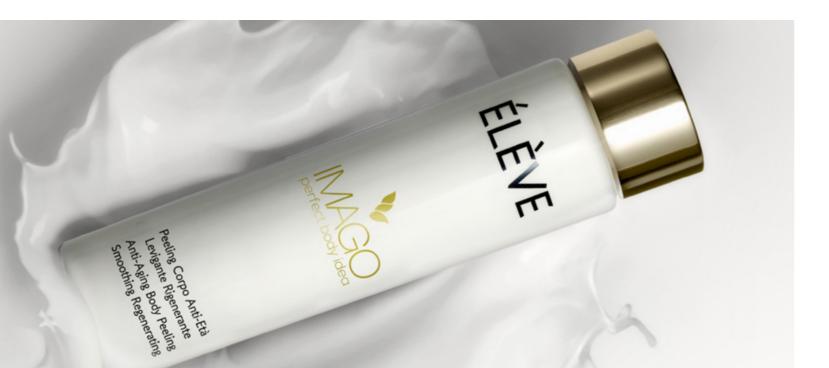

## **ANTI-AGING BODY PEELING SMOOTHING**

Crema Corpo Anti-Età Multiazione Multiaction Anti-Aging Body Cream VELVETY

AND ANTIOXIDANT.

**ROSEHIP OIL** nourishing, elasticizing COENZYME Q10 antioxidant, anti-wrinkle DIMETHYLMETHOXY CHROMANOL antioxidant active against ROS and RNS, photo-protector VITAMIN E emollient, protective