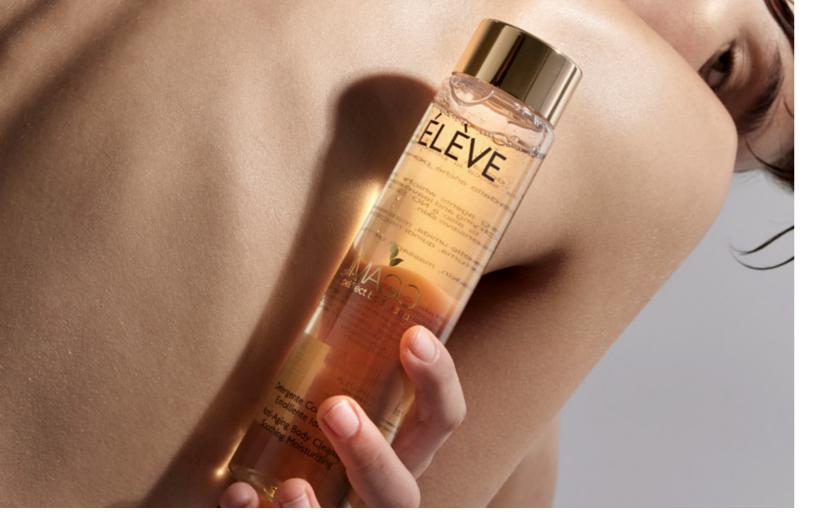

### **ANTI-AGING BODY CLEANSER** SHOOTHING MOISTURIZING

GENTLY CLEANSES, RESPECTS THE SKIN HYDROLIPIDIC FILM AND LEAVES THE SKIN SOFT AND VELVETY. SLES-FREE, LOW FOAMING POWER, ALSO SUITABLE FOR THE MOST SENSITIVE SKIN.

WATER LIPOSOMES Moisturizing, refreshing **ROSEHIP OIL LIPOSOMES** antioxidants, firming HIGH MOLECULAR WEIGHT HYALURONIC ACID long lasting hydratation