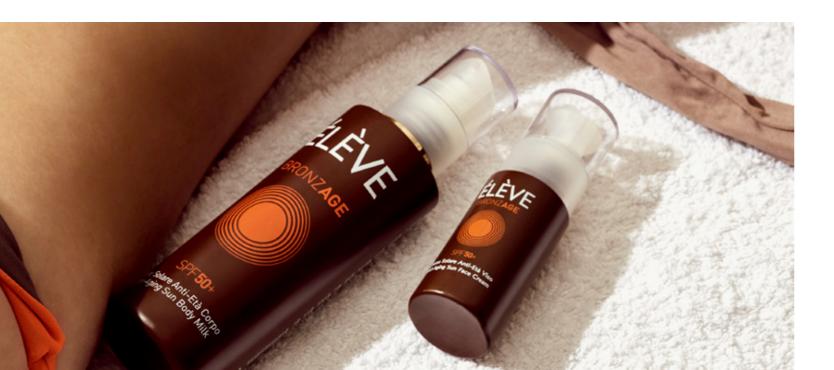

#### **ANTI-AGING SUN CREAM SPF 30** & SPF 50+ FACE & BODY

HIGH AND VERY HIGH SUN PROTECTION THAT EFFECTIVELY SHIELDS UVA-UVB RAYS, ALLOWING AN UNIFORM AND SAFE TANNING. PROTECTS THE SKIN FOR MORE THAN 75% FROM THE HARMFUL EFFECTS OF EXPOSURE TO UV RAYS. LEAVES THE SKIN SOFT AND VELVETY WITHOUT GREASE EFFECT.

LIPOSOMA ROSEHIP OIL regenerating, elasticizing SHEA BUTTER nourishing, firming DIMETHYLMETHOXY CHROMANOL antioxidant active against ROS and RNS, photoprotector

Face & Body Treatments

FACE

### SUNCARE LINE

Anti-Aging Sun Face Cream SPF 30

Anti-Aging Sun Face Cream SPF 50+

Anti-Aging Sun Body Milk SPF 30

Anti-Aging Sun Body Milk SPF 50+

AN AUDACIOUS PACKAGING

THE LUXURY BOX

Exciting images born from the cooperation with an excellent artist who portrays the female figure in all its facets, making the beauty of her women unforgettable