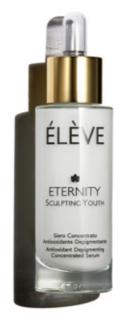

### ANTIOXIDANT DEPIGMENTING CONCEN-**TRATED SERUM**

IT HAS THE MAXIMUM CONCENTRATION OF ACTIVES AND EFFECTIVELY REDUCES SKIN SPOTS PREVENTING, AT THE SAME TIME, THE FORMATION OF NEW ONES.

DIMETHYLMETHOXY CHROMANYL PALMITATE depigmenting VITAMIN C antioxidant, elasticizing VITAMIN E emollient, protective