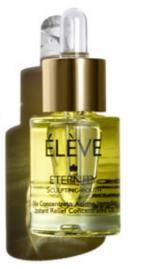

#### **INSTANT RELIEF CONCENTRATED OIL**

DEPIGMENTING

EFFECTIVELY REDUCES SKIN SPOTS PREVENTING, AT THE SAME TIME, THE FORMATION OF NEW ONES. IT HAS AN EFFECTIVE PROTECTIVE ACTION THANKS TO UV FILTERS. IT'S GREAT AS A BASE FOR MAKEUP.

DIMETHYLMETHOXY CHROMANYL PALMITATE depigmenting VITAMIN C antioxidant, elasticizing VITAMIN E emollient, protective